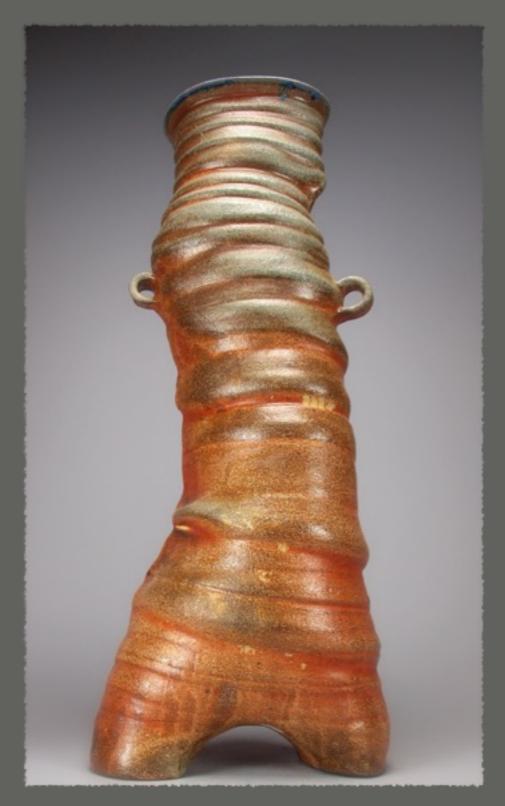

### Forms for Complement

Vessels & Decor

Forms feature rich texture and smooth surfaces complementing both interior and exterior environments. Glaze finishes relate to concrete, stone, steel, wood and fabric.

Bottles and vases with gesture and movement add grace, whimsy and elegance to any space.

NBC Pottery's off-centered *Conversation* bottles set a dramatic tone with figurative forms resonant of birds.

Twisting and turning, the plastic nature of clay is revealed. The vase, bottle and basket is imaginatively reinterpreted.