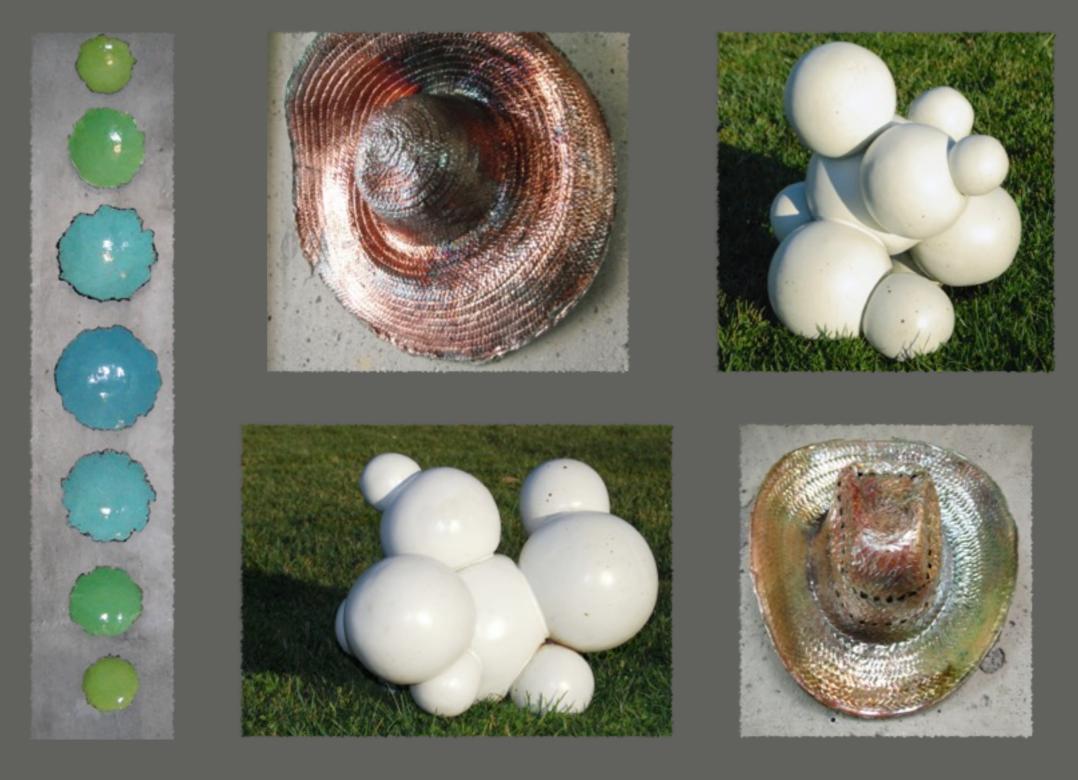

### Right Where It Belongs

Sculpture

The *Meteorb* and *Cosmobowl* sculpture series. Otherworldly, yet somehow a fit for nearly everywhere.

Waterfall, Raku fired Ceramic Hats and a Clustered work. A splash of color on the wall, and intrigue for the lawn.