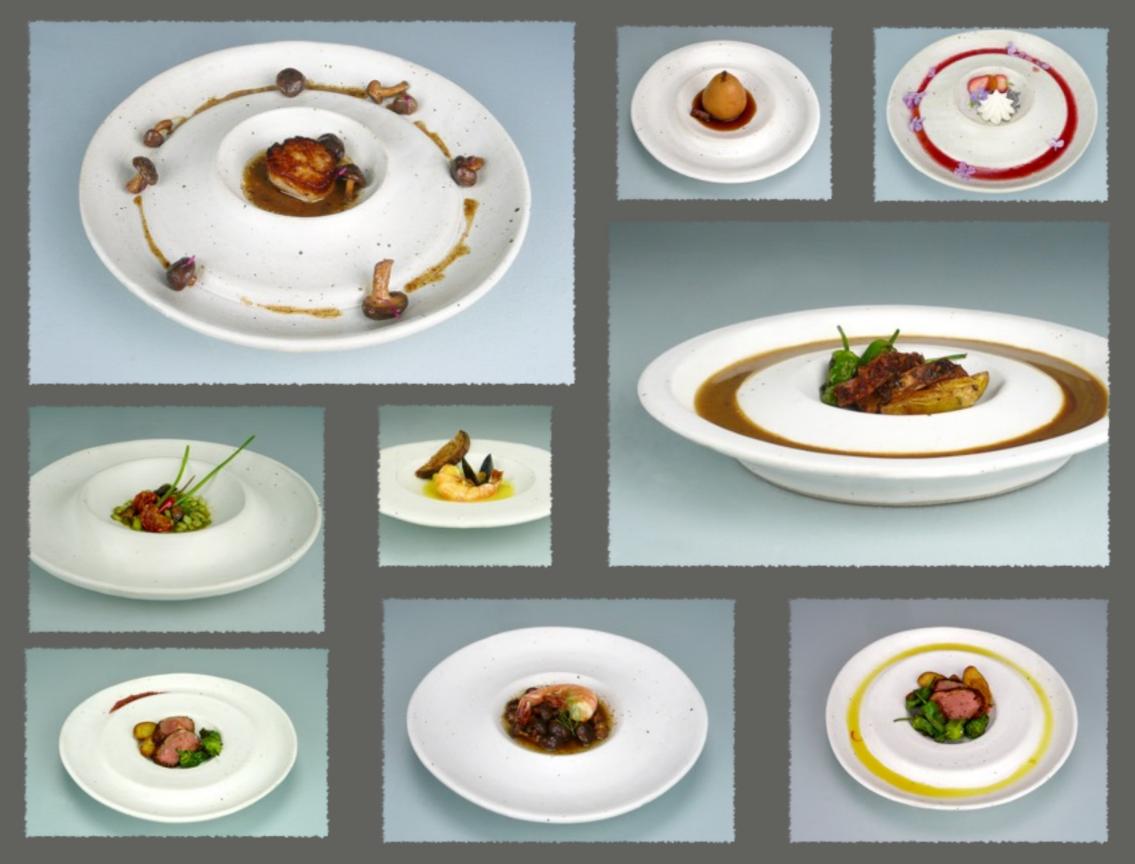

Introducing NBC Pottery's new *Island* series. The designs feature a 'moat' for adventuresome plating.

Two artists with over 30 years of combined experience working with clay. Creating a broad variety of forms with a unique handmade touch.