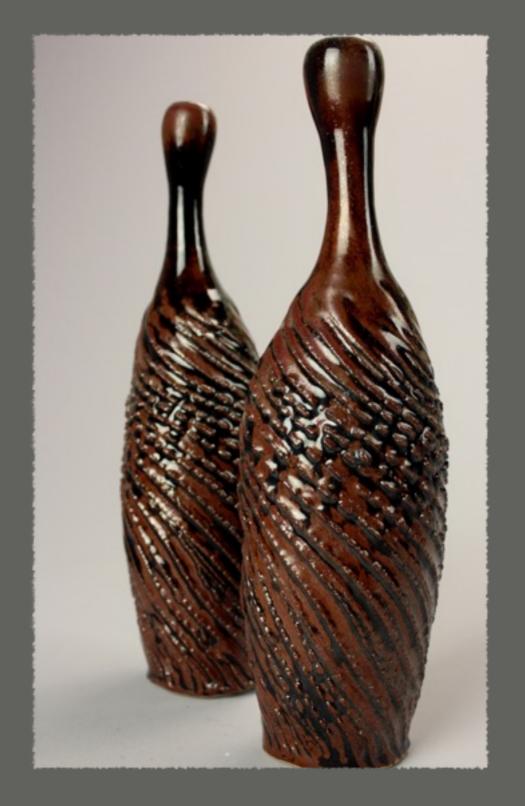

Bottles and vases with gesture and movement add grace, whimsy and elegance to any space.

NBC Pottery's off-centered *Conversation* bottles set a dramatic tone with figurative forms resonant of birds.

Twisting and turning, the plastic nature of clay is revealed. The vase, bottle and basket is imaginatively reinterpreted.