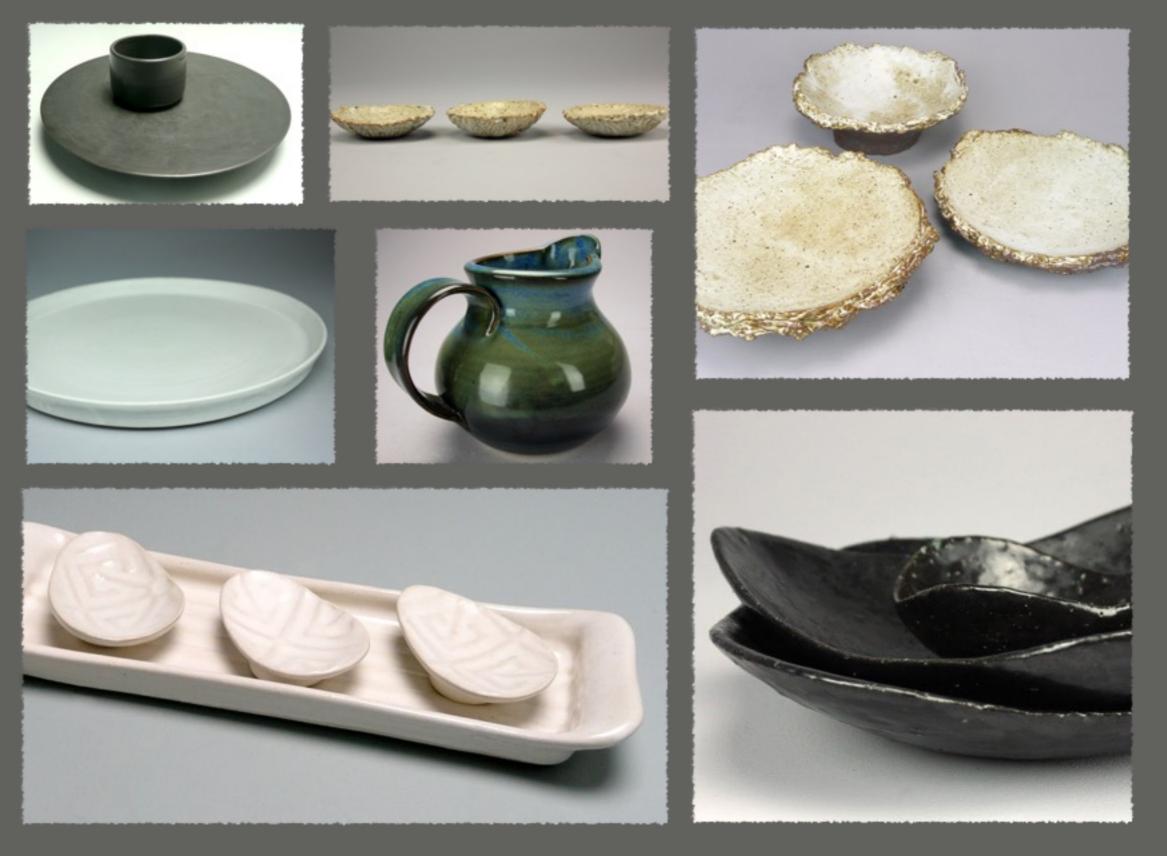

#### From Earth to Table

Dining & Service Wares

Specializing in customized ceramics with a fine art aesthetic to elevate everyday use and the dining experience.

Rough, rugged and intrinsically organic, NBC Pottery brings the beauty of natural form to function.

Custom wares may be used in various combinations for added depth and interest or may stand alone to serve a range of functions.

Chef Christopher Kostow of The Restaurant at Meadowood plating NBC Pottery custom crafted ceramics.

Introducing NBC Pottery's new *Island* series. The designs feature a 'moat' for adventuresome plating.

Two artists with over 30 years of combined experience working with clay. Creating a broad variety of forms with a unique handmade touch.