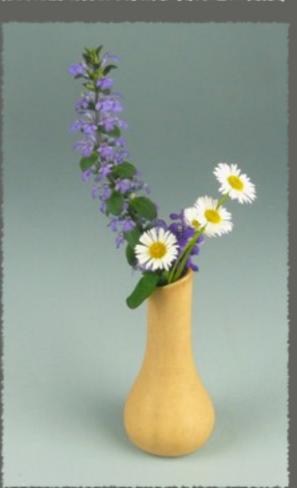

### Forms for Complement

Vessels & Decor

Forms feature rich texture and smooth surfaces complementing both interior and exterior environments. Glaze finishes relate to concrete, stone, steel, wood and fabric.

Bottles and vases with gesture and movement add grace, whimsy and elegance to any space.

NBC Pottery's off-centered *Conversation* bottles set a dramatic tone with figurative forms resonant of birds.

Twisting and turning, the plastic nature of clay is revealed. The vase, bottle and basket is imaginatively reinterpreted.