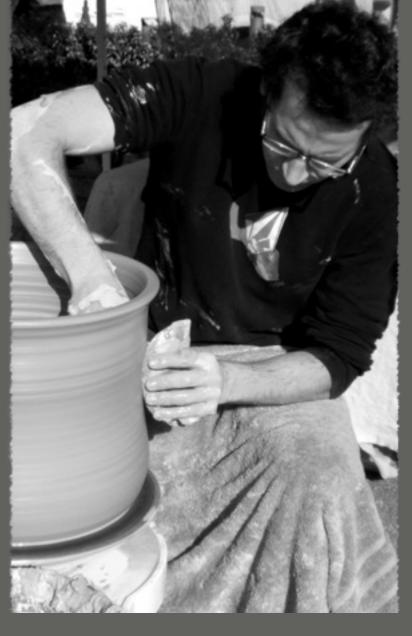

Introducing NBC Pottery's new *Island* series. The designs feature a 'moat' for adventuresome plating.

Two artists with over 30 years of combined experience working with clay. Creating a broad variety of forms with a unique handmade touch.