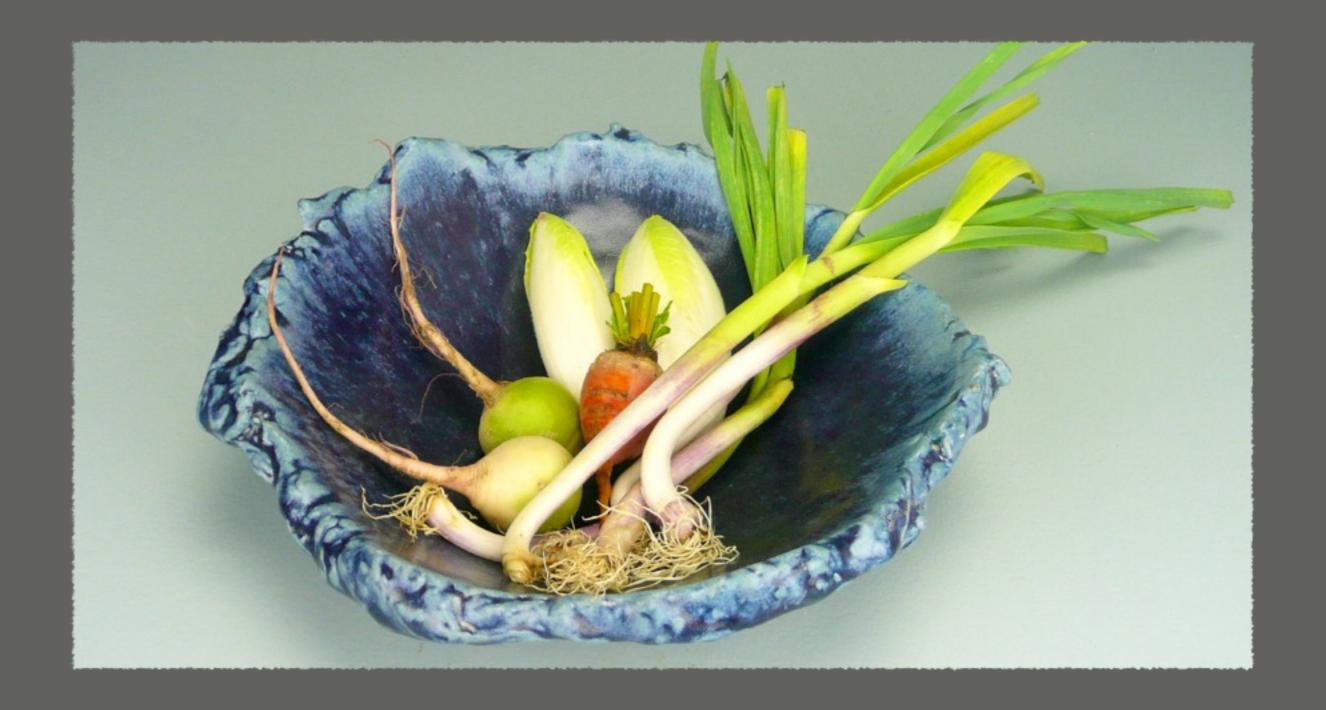

#### From Earth to Table

Dining & Service Wares

Specializing in customized ceramics with a fine art aesthetic to elevate everyday use and the dining experience.

Rough, rugged and intrinsically organic, NBC Pottery brings the beauty of natural form to function.

Custom wares may be used in various combinations for added depth and interest or may stand alone to serve a range of functions.

Chef Christopher Kostow of The Restaurant at Meadowood plating NBC Pottery custom crafted ceramics.