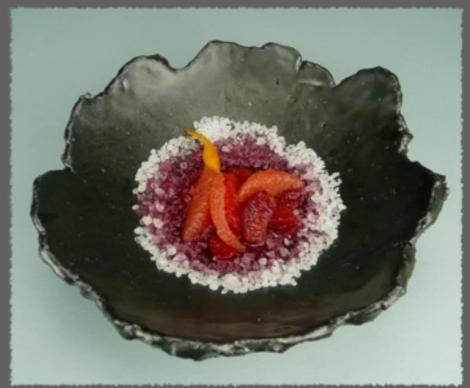

Custom wares may be used in various combinations for added depth and interest or may stand alone to serve a range of functions.

Chef Christopher Kostow of The Restaurant at Meadowood plating NBC Pottery custom crafted ceramics.

Introducing NBC Pottery's new *Island* series. The designs feature a 'moat' for adventuresome plating.

Two artists with over 30 years of combined experience working with clay. Creating a broad variety of forms with a unique handmade touch.