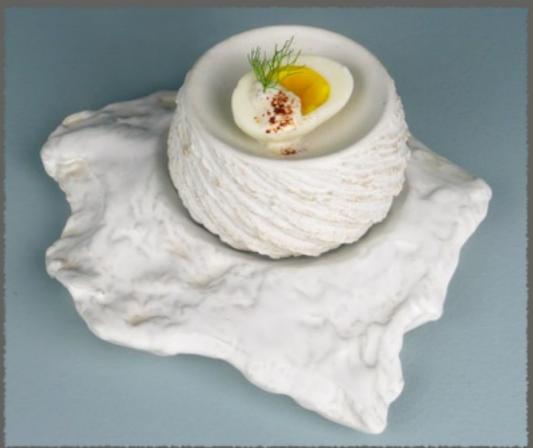

Custom wares may be used in various combinations for added depth and interest or may stand alone to serve a range of functions.

Chef Christopher Kostow of The Restaurant at Meadowood plating NBC Pottery custom crafted ceramics.

Introducing NBC Pottery's new *Island* series. The designs feature a 'moat' for adventuresome plating.

Two artists with over 30 years of combined experience working with clay. Creating a broad variety of forms with a unique handmade touch.