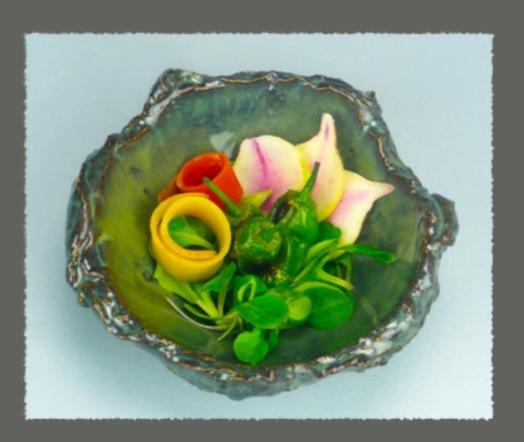

Custom wares may be used in various combinations for added depth and interest or may stand alone to serve a range of functions.

Chef Christopher Kostow of The Restaurant at Meadowood plating NBC Pottery custom crafted ceramics.

Introducing NBC Pottery's new *Island* series. The designs feature a 'moat' for adventuresome plating.

Two artists with over 30 years of combined experience working with clay. Creating a broad variety of forms with a unique handmade touch.