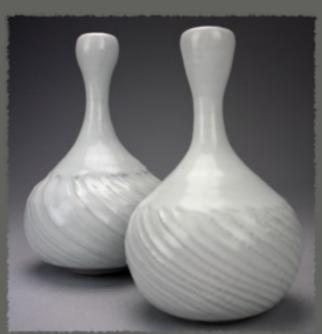

### Forms for Complement

Vessels & Decor

Forms feature rich texture and smooth surfaces complementing both interior and exterior environments. Glaze finishes relate to concrete, stone, steel, wood and fabric.

Bottles and vases with gesture and movement add grace, whimsy and elegance to any space.

NBC Pottery's off-centered *Conversation* bottles set a dramatic tone with figurative forms resonant of birds.

Twisting and turning, the plastic nature of clay is revealed. The vase, bottle and basket is imaginatively reinterpreted.