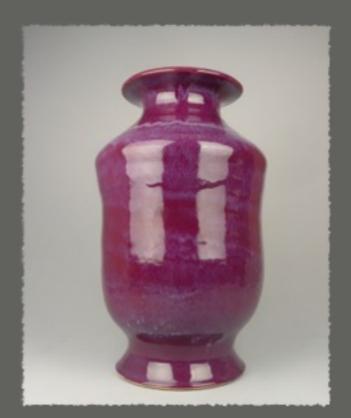

### Forms for Complement

Vessels & Decor

Forms feature rich texture and smooth surfaces complementing both interior and exterior environments. Glaze finishes relate to concrete, stone, steel, wood and fabric.

Bottles and vases with gesture and movement add grace, whimsy and elegance to any space.

NBC Pottery's off-centered *Conversation* bottles set a dramatic tone with figurative forms resonant of birds.

Twisting and turning, the plastic nature of clay is revealed. The vase, bottle and basket is imaginatively reinterpreted.