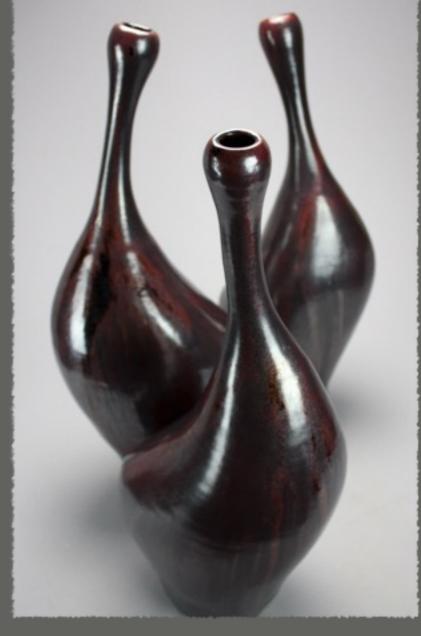

Bottles and vases with gesture and movement add grace, whimsy and elegance to any space.

NBC Pottery's off-centered *Conversation* bottles set a dramatic tone with figurative forms resonant of birds.

Twisting and turning, the plastic nature of clay is revealed. The vase, bottle and basket is imaginatively reinterpreted.