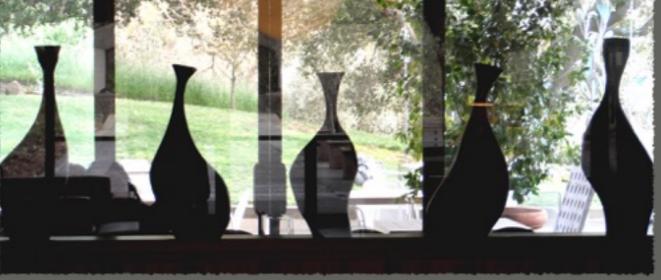

Bottles and vases with gesture and movement add grace, whimsy and elegance to any space.

NBC Pottery's off-centered *Conversation* bottles set a dramatic tone with figurative forms resonant of birds.

Twisting and turning, the plastic nature of clay is revealed. The vase, bottle and basket is imaginatively reinterpreted.