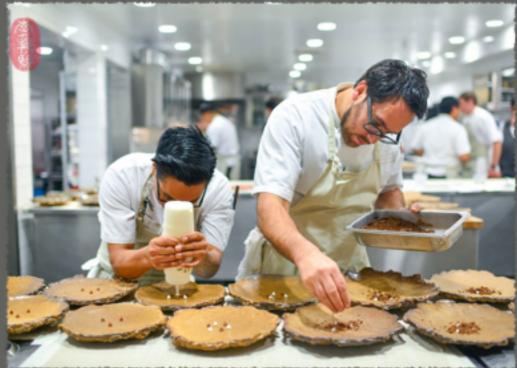

Custom wares may be used in various combinations for added depth and interest or may stand alone to serve a range of functions.

Chef Christopher Kostow of The Restaurant at Meadowood plating NBC Pottery custom crafted ceramics.