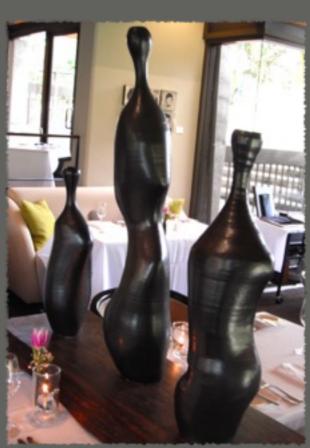

Bottles and vases with gesture and movement add grace, whimsy and elegance to any space.

NBC Pottery's off-centered *Conversation* bottles set a dramatic tone with figurative forms resonant of birds.

Twisting and turning, the plastic nature of clay is revealed. The vase, bottle and basket is imaginatively reinterpreted.