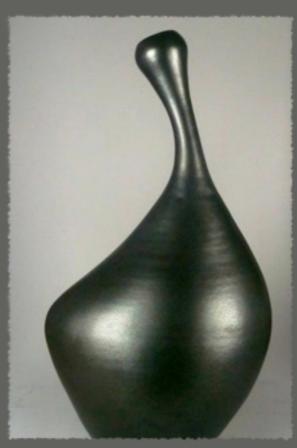

Bottles and vases with gesture and movement add grace, whimsy and elegance to any space.

NBC Pottery's off-centered *Conversation* bottles set a dramatic tone with figurative forms resonant of birds.

Twisting and turning, the plastic nature of clay is revealed. The vase, bottle and basket is imaginatively reinterpreted.