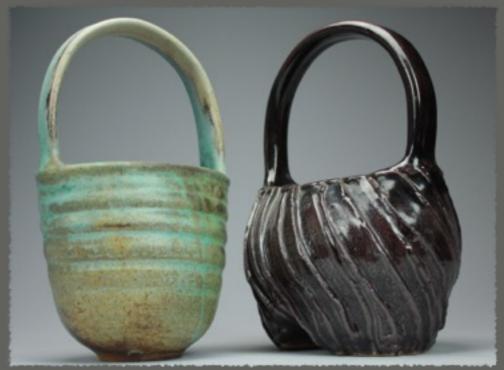

### Forms for Complement

Vessels & Decor

Forms feature rich texture and smooth surfaces complementing both interior and exterior environments. Glaze finishes relate to concrete, stone, steel, wood and fabric.

Bottles and vases with gesture and movement add grace, whimsy and elegance to any space.

NBC Pottery's off-centered *Conversation* bottles set a dramatic tone with figurative forms resonant of birds.

Twisting and turning, the plastic nature of clay is revealed. The vase, bottle and basket is imaginatively reinterpreted.