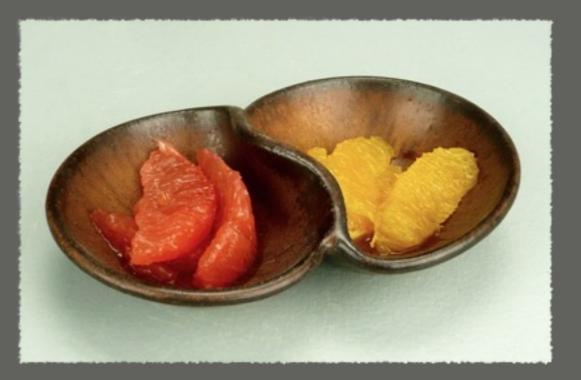

Custom wares may be used in various combinations for added depth and interest or may stand alone to serve a range of functions.

Chef Christopher Kostow of The Restaurant at Meadowood plating NBC Pottery custom crafted ceramics.

Introducing NBC Pottery's new *Island* series. The designs feature a 'moat' for adventuresome plating.

Two artists with over 30 years of combined experience working with clay. Creating a broad variety of forms with a unique handmade touch.