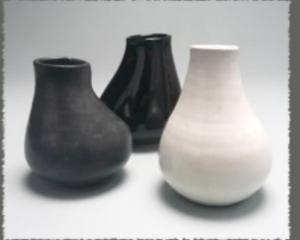

### Forms for Complement

Vessels & Decor

Forms feature rich texture and smooth surfaces complementing both interior and exterior environments. Glaze finishes relate to concrete, stone, steel, wood and fabric.

Bottles and vases with gesture and movement add grace, whimsy and elegance to any space.

NBC Pottery's off-centered *Conversation* bottles set a dramatic tone with figurative forms resonant of birds.

Twisting and turning, the plastic nature of clay is revealed. The vase, bottle and basket is imaginatively reinterpreted.