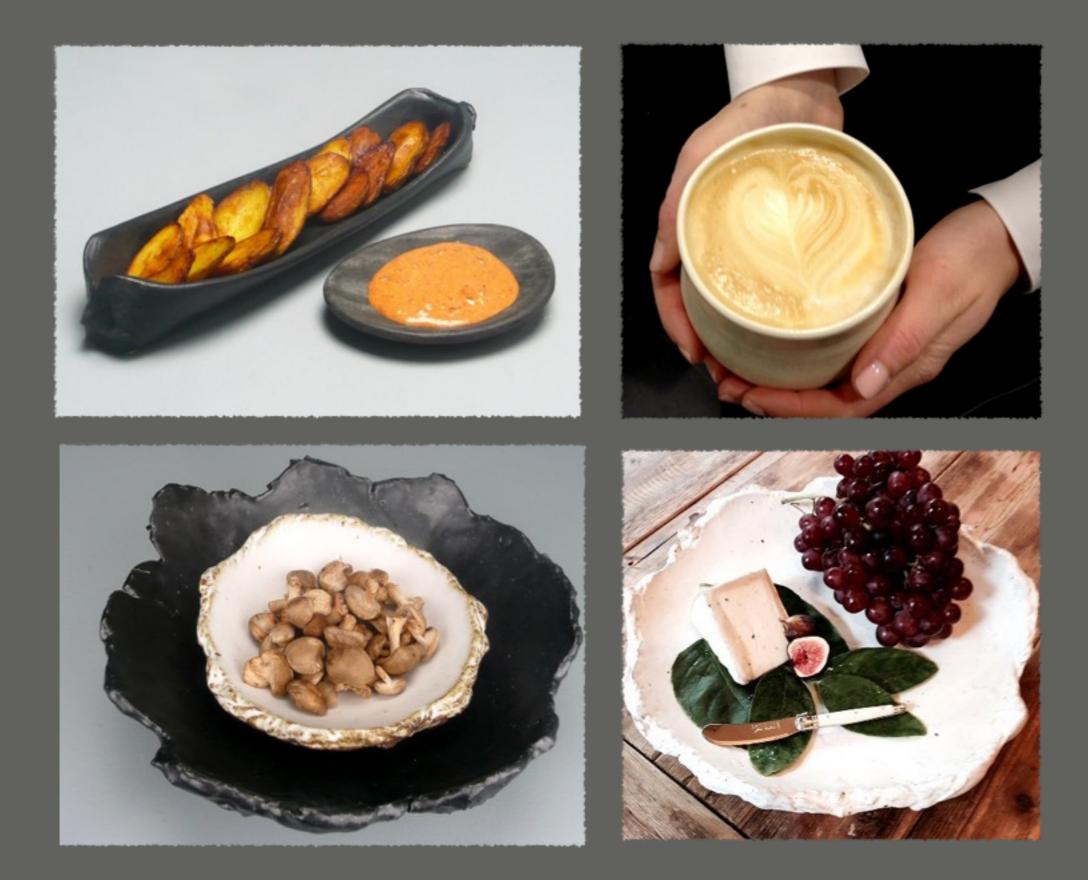

Custom wares may be used in various combinations for added depth and interest or may stand alone to serve a range of functions.

Chef Christopher Kostow of The Restaurant at Meadowood plating NBC Pottery custom crafted ceramics.

Introducing NBC Pottery's new *Island* series. The designs feature a 'moat' for adventuresome plating.

Two artists with over 30 years of combined experience working with clay. Creating a broad variety of forms with a unique handmade touch.