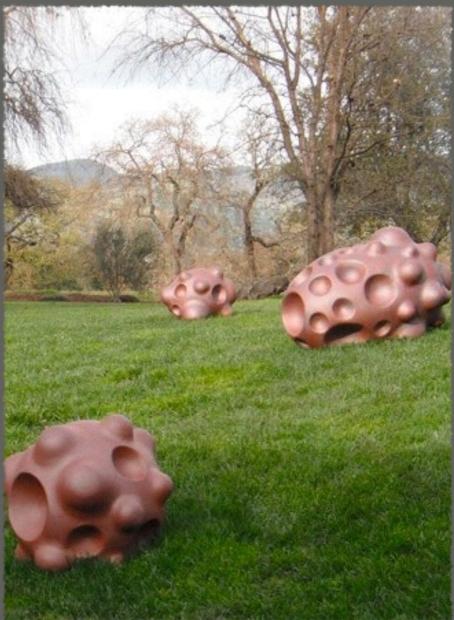

### Right Where It Belongs

Sculpture

The *Meteorb* and *Cosmobowl* sculpture series. Otherworldly, yet somehow a fit for nearly everywhere.

Waterfall, Raku fired Ceramic Hats and a Clustered work. A splash of color on the wall, and intrigue for the lawn.