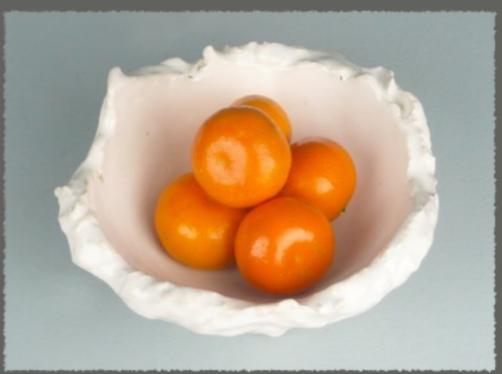

Custom wares may be used in various combinations for added depth and interest or may stand alone to serve a range of functions.

Chef Christopher Kostow of The Restaurant at Meadowood plating NBC Pottery custom crafted ceramics.

Introducing NBC Pottery's new *Island* series. The designs feature a 'moat' for adventuresome plating.

Two artists with over 30 years of combined experience working with clay. Creating a broad variety of forms with a unique handmade touch.