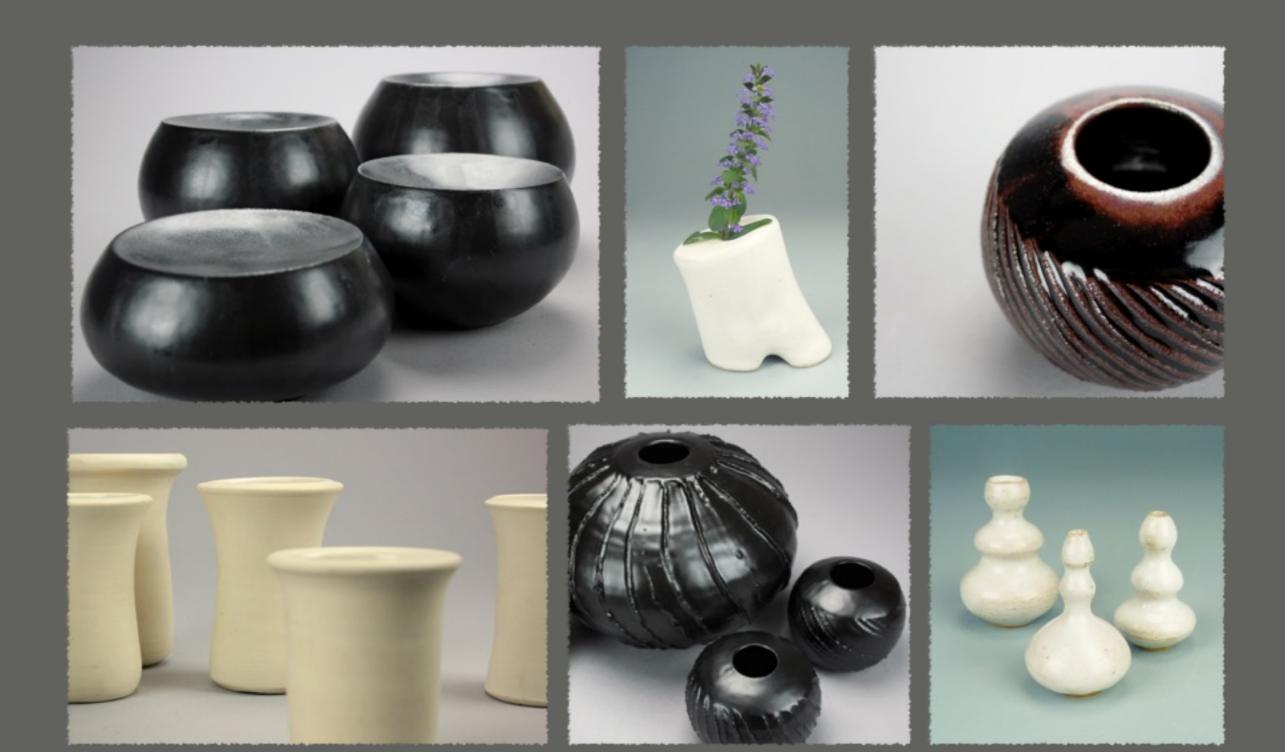

### Forms for Complement

Vessels & Decor

Forms feature rich texture and smooth surfaces complementing both interior and exterior environments. Glaze finishes relate to concrete, stone, steel, wood and fabric.

Bottles and vases with gesture and movement add grace, whimsy and elegance to any space.

NBC Pottery's off-centered *Conversation* bottles set a dramatic tone with figurative forms resonant of birds.

Twisting and turning, the plastic nature of clay is revealed. The vase, bottle and basket is imaginatively reinterpreted.