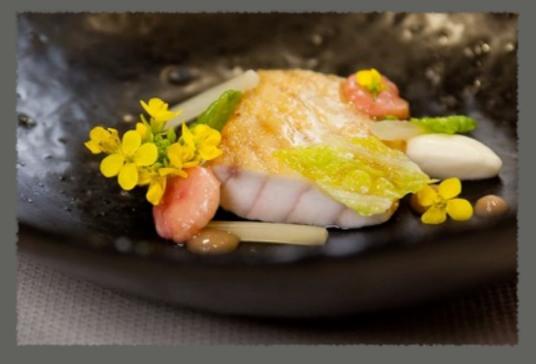

Custom wares may be used in various combinations for added depth and interest or may stand alone to serve a range of functions.

Chef Christopher Kostow of The Restaurant at Meadowood plating NBC Pottery custom crafted ceramics.