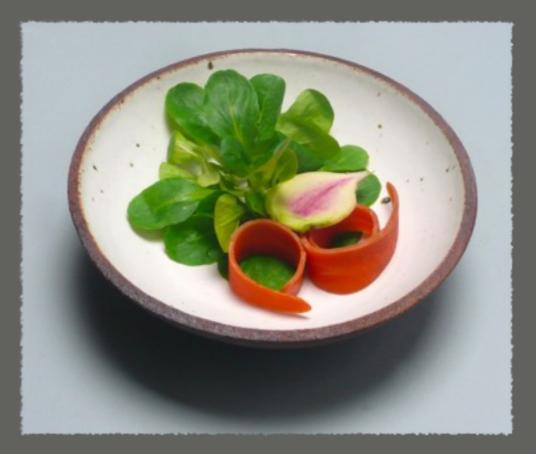

Custom wares may be used in various combinations for added depth and interest or may stand alone to serve a range of functions.

Chef Christopher Kostow of The Restaurant at Meadowood plating NBC Pottery custom crafted ceramics.

Introducing NBC Pottery's new *Island* series. The designs feature a 'moat' for adventuresome plating.

Two artists with over 30 years of combined experience working with clay. Creating a broad variety of forms with a unique handmade touch.