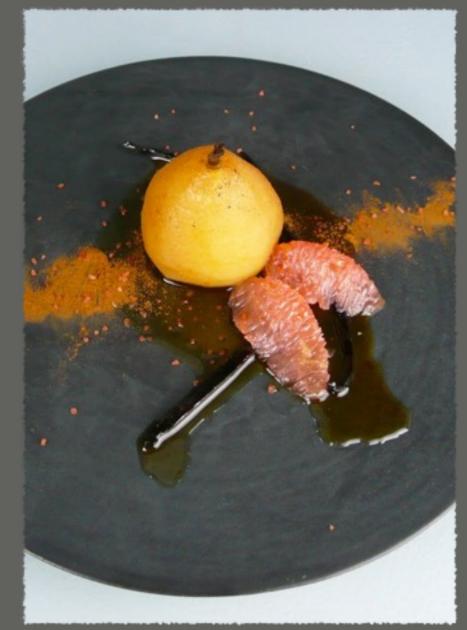

Custom wares may be used in various combinations for added depth and interest or may stand alone to serve a range of functions.

Chef Christopher Kostow of The Restaurant at Meadowood plating NBC Pottery custom crafted ceramics.