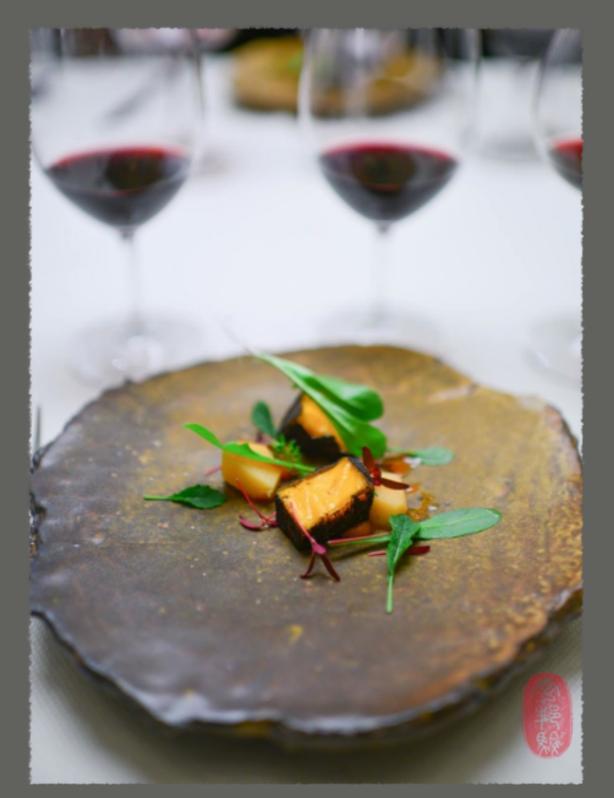

Custom wares may be used in various combinations for added depth and interest or may stand alone to serve a range of functions.

Chef Christopher Kostow of The Restaurant at Meadowood plating NBC Pottery custom crafted ceramics.

Introducing NBC Pottery's new *Island* series. The designs feature a 'moat' for adventuresome plating.

Two artists with over 30 years of combined experience working with clay. Creating a broad variety of forms with a unique handmade touch.