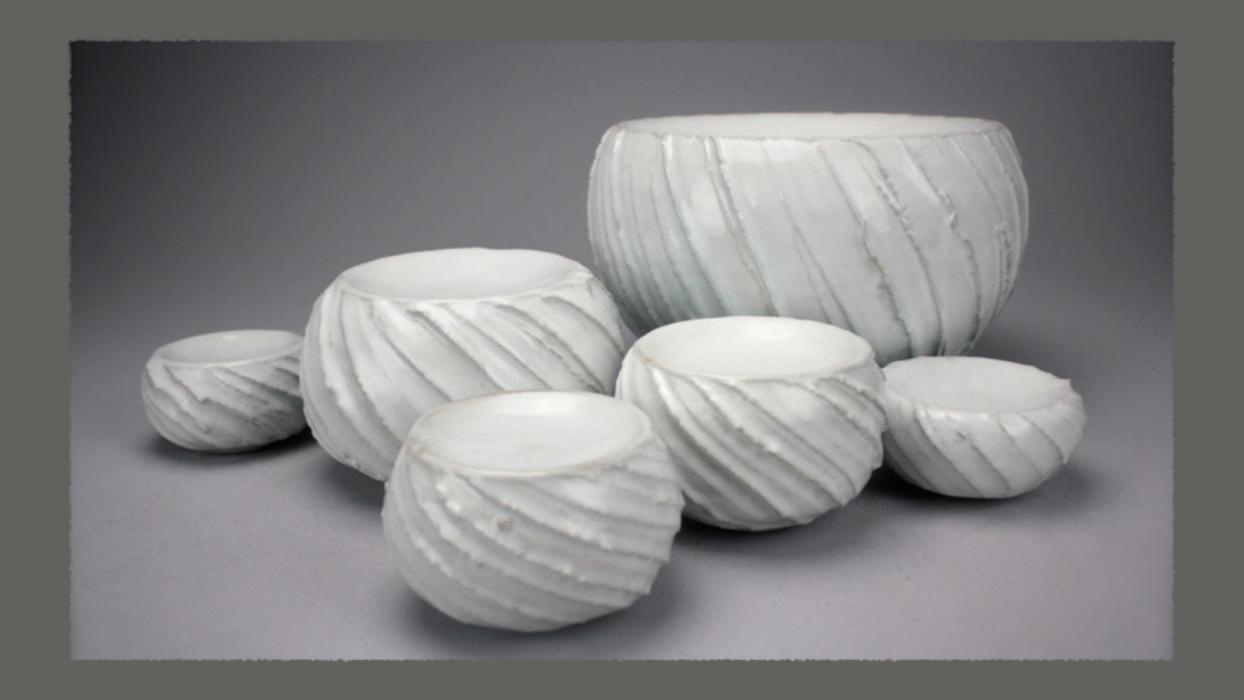

### Forms for Complement

Vessels & Decor

Forms feature rich texture and smooth surfaces complementing both interior and exterior environments. Glaze finishes relate to concrete, stone, steel, wood and fabric.