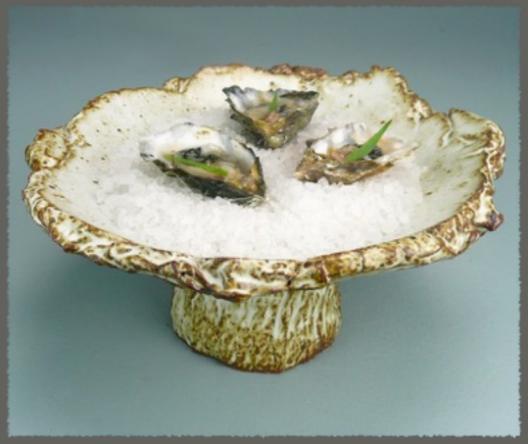

Custom wares may be used in various combinations for added depth and interest or may stand alone to serve a range of functions.

Chef Christopher Kostow of The Restaurant at Meadowood plating NBC Pottery custom crafted ceramics.

Introducing NBC Pottery's new *Island* series. The designs feature a 'moat' for adventuresome plating.

Two artists with over 30 years of combined experience working with clay. Creating a broad variety of forms with a unique handmade touch.