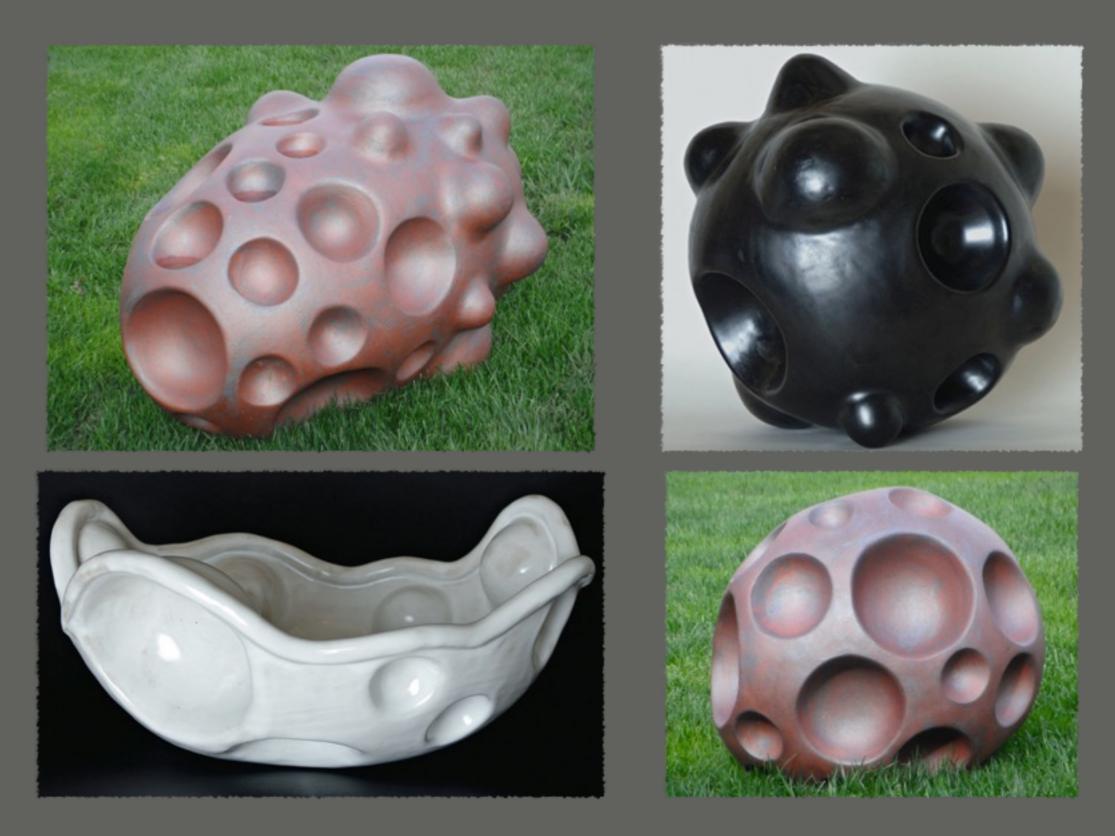

### Right Where It Belongs

Sculpture

The *Meteorb* and *Cosmobowl* sculpture series. Otherworldly, yet somehow a fit for nearly everywhere.

Waterfall, Raku fired Ceramic Hats and a Clustered work. A splash of color on the wall, and intrigue for the lawn.