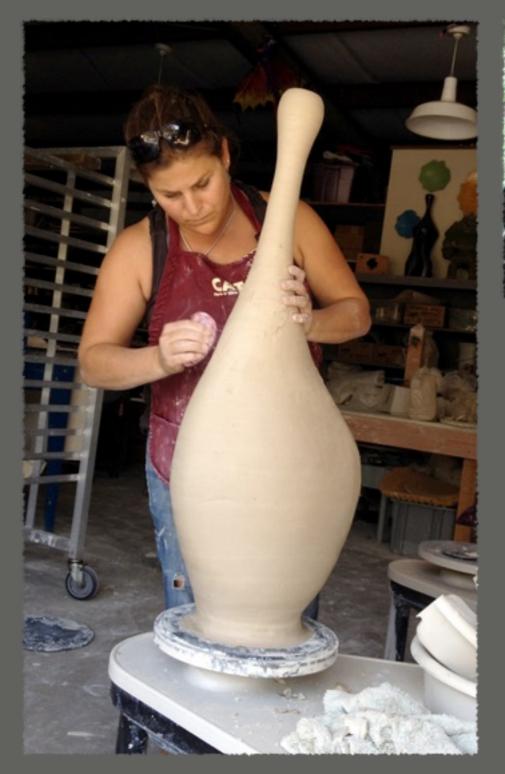

Bottles and vases with gesture and movement add grace, whimsy and elegance to any space.

NBC Pottery's off-centered *Conversation* bottles set a dramatic tone with figurative forms resonant of birds.

Twisting and turning, the plastic nature of clay is revealed. The vase, bottle and basket is imaginatively reinterpreted.