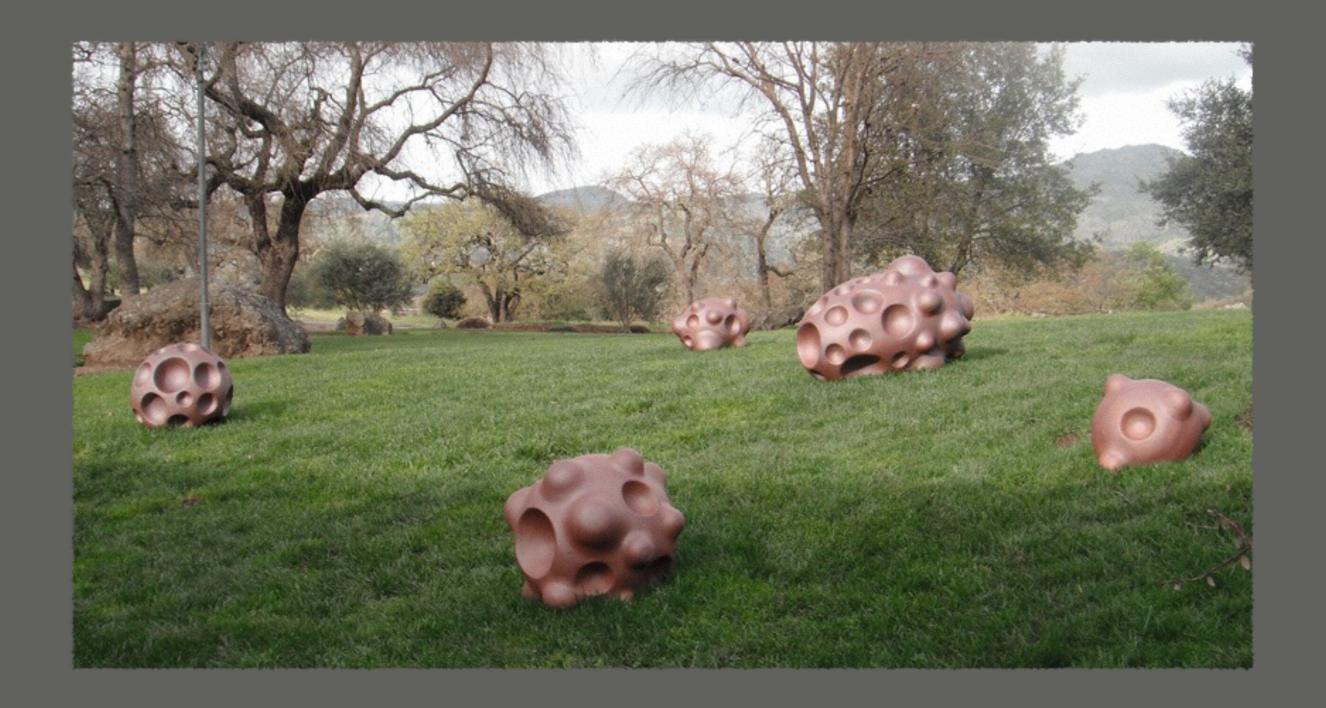

### Right Where It Belongs

Sculpture

The *Meteorb* and *Cosmobowl* sculpture series. Otherworldly, yet somehow a fit for nearly everywhere.

Waterfall, Raku fired Ceramic Hats and a Clustered work. A splash of color on the wall, and intrigue for the lawn.