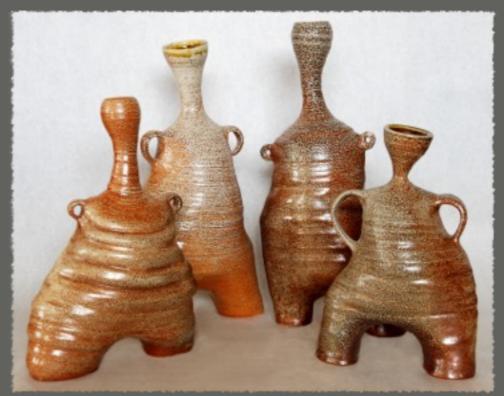

### Forms for Complement

Vessels & Decor

Forms feature rich texture and smooth surfaces complementing both interior and exterior environments. Glaze finishes relate to concrete, stone, steel, wood and fabric.

Bottles and vases with gesture and movement add grace, whimsy and elegance to any space.

NBC Pottery's off-centered *Conversation* bottles set a dramatic tone with figurative forms resonant of birds.

Twisting and turning, the plastic nature of clay is revealed. The vase, bottle and basket is imaginatively reinterpreted.